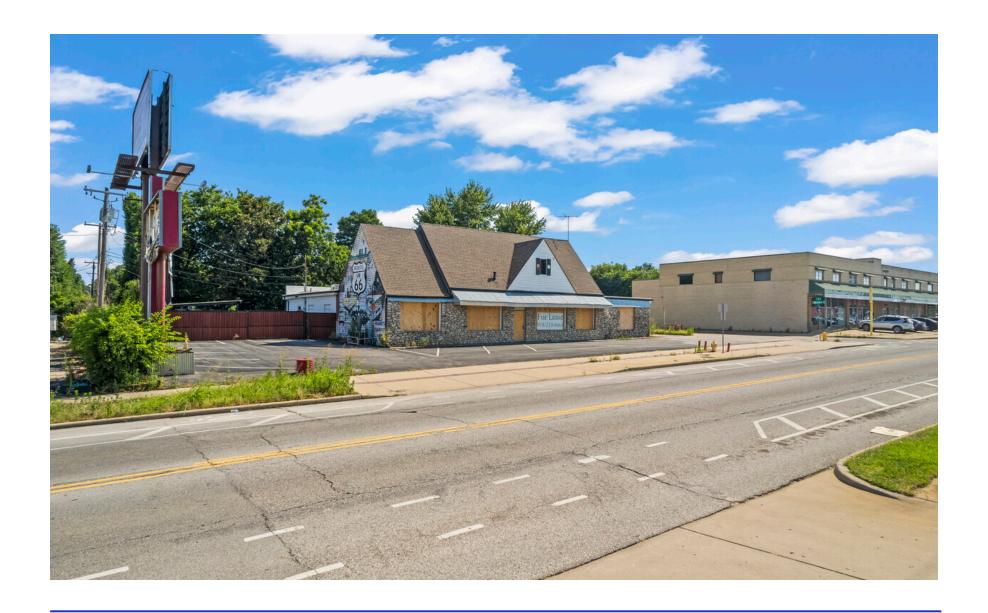

## 4702 E 11th St

4702 E 11th St, Tulsa, OK 74112

Price: \$525,000

Property Type: Retail

Property Subtype: Freestanding

Building Class: C

Sale Type: Investment

Cap Rate: 7.50%

Lot Size: 13,934 SF

Gross Leasable Area: 5,236 SF

No. Stories:

Year Built: 1938

Tenancy: Single

Parking Ratio: 1.18/1,000 SF

Zoning Description: CH

APN / Parcel ID: 15150-93-09-05120

Walk Score ®: 68 (Somewhat Walkable)