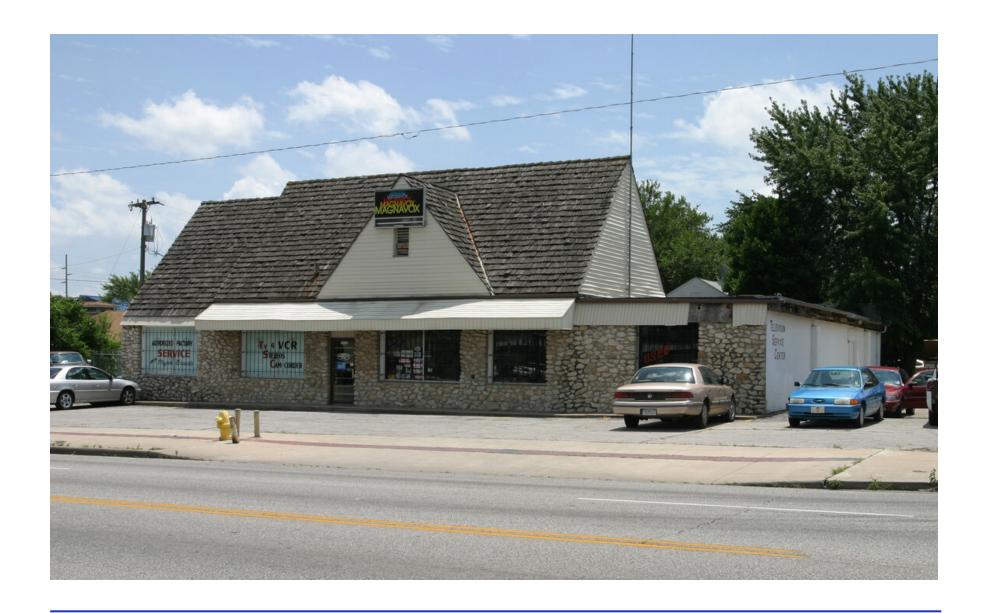

## 4702 E 11th St

4702 E 11th St, Tulsa, OK 74112

Price: \$525,000

Property Type: Retail

Property Subtype: Freestanding

Building Class: C

Sale Type: Investment

Cap Rate: 7.50%

Lot Size: 13,934 SF

Gross Leasable Area: 5,236 SF

No. Stories:

Year Built: 1938

Tenancy: Single

Parking Ratio: 1.18/1,000 SF

Zoning Description: CH

APN / Parcel ID: 15150-93-09-05120