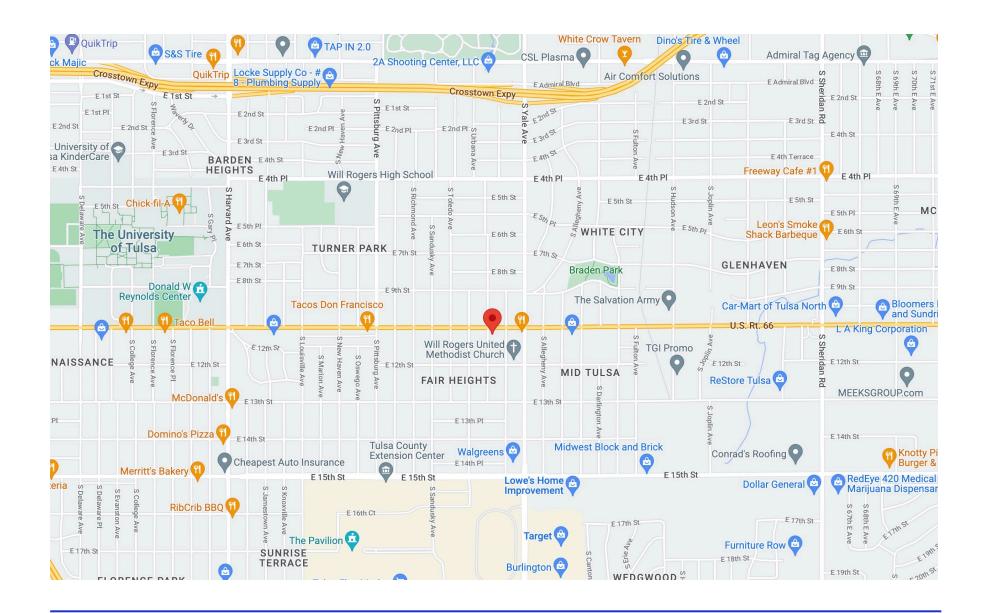

## 4702 E 11th St

4702 E 11th St, Tulsa, OK 74112

Price: \$525,000

Property Type: Retail

Property Subtype: Freestanding

Building Class: C

Sale Type: Investment

Cap Rate: 7.50%

Walk Score ®: 68 (Somewhat Walkable)