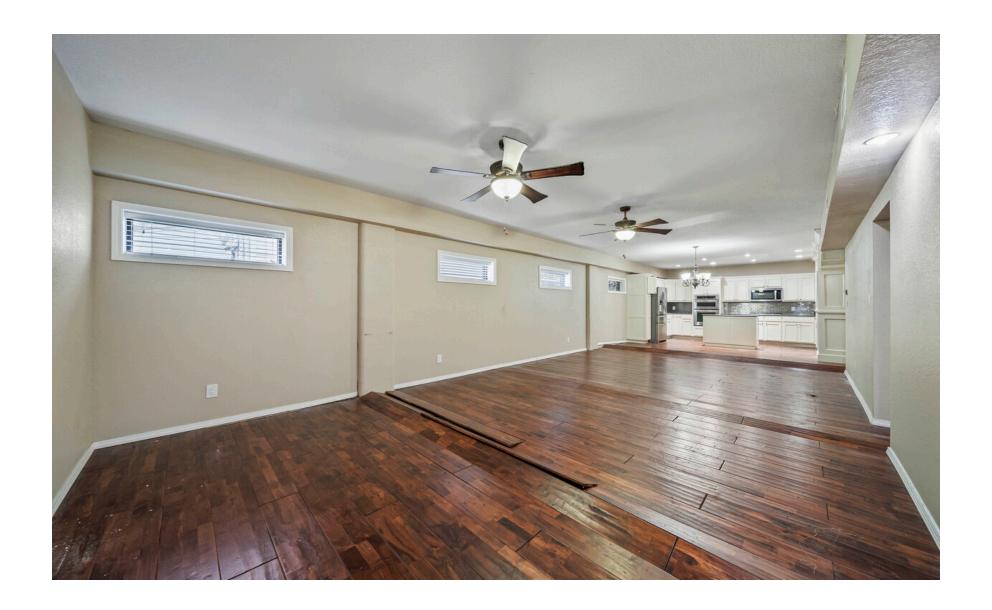

## 4702 E 11th St

4702 E 11th St, Tulsa, OK 74112

Price: \$525,000

Property Type: Retail

Property Subtype: Freestanding

Building Class: C

Sale Type: Investment

Cap Rate: 7.50%

Lot Size: 13,934 SF

Gross Leasable Area: 5,236 SF

No. Stories:

Year Built: 1938

Tenancy: Single

Parking Ratio: 1.18/1,000 SF

Zoning Description: CH

APN / Parcel ID: 15150-93-09-05120