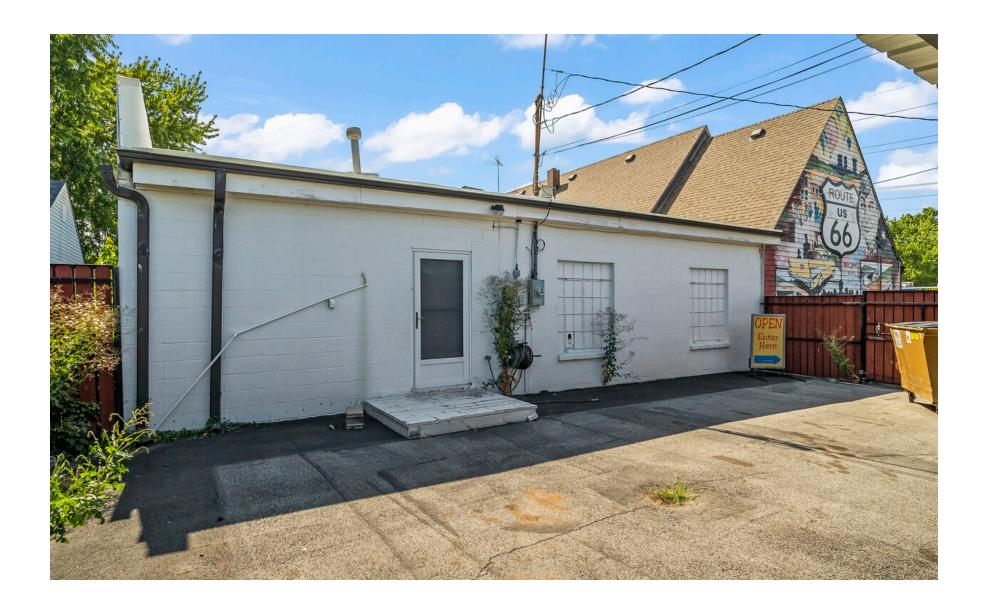

## 4702 E 11th St

4702 E 11th St, Tulsa, OK 74112

Price: \$525,000

Property Type: Retail

Property Subtype: Freestanding

Building Class: C

Sale Type: Investment

Cap Rate: 7.50%

Lot Size: 13,934 SF

Gross Leasable Area: 5,236 SF

No. Stories:

Year Built: 1938

Tenancy: Single

Parking Ratio: 1.18/1,000 SF

Zoning Description: CH

APN / Parcel ID: 15150-93-09-05120