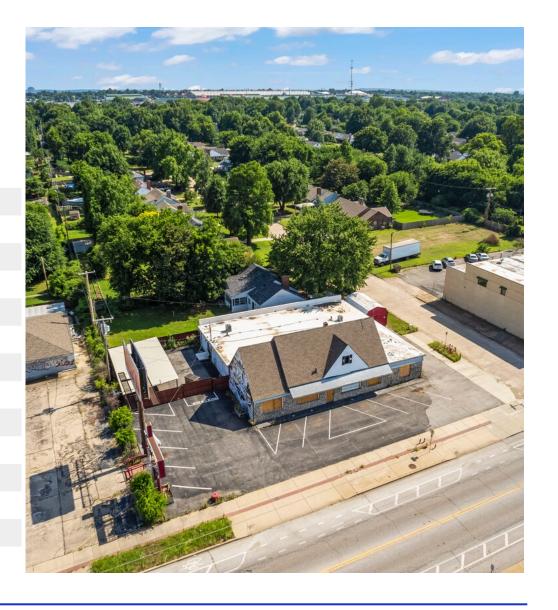

## 4702 E 11th St

4702 E 11th St, Tulsa, OK 74112

Price: \$525,000

Property Type: Retail

Property Subtype: Freestanding

Building Class: C

Sale Type: Investment

Cap Rate: 7.50%

Lot Size: 13,934 SF

Gross Leasable Area: 5,236 SF

No. Stories:

Year Built: 1938

Tenancy: Single

Parking Ratio: 1.18/1,000 SF

Zoning Description: CH

APN / Parcel ID: 15150-93-09-05120