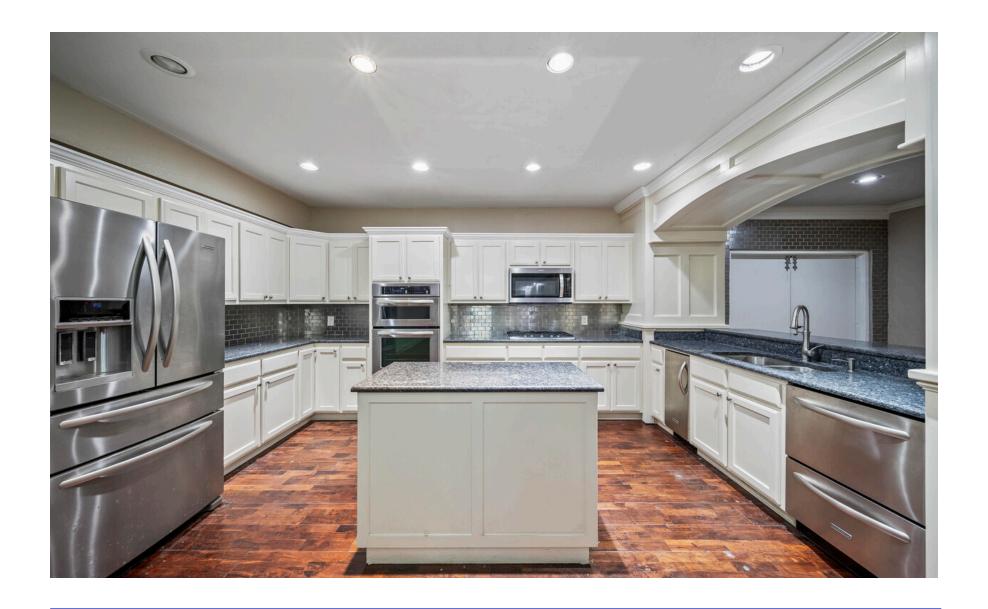

## 4702 E 11th St

4702 E 11th St, Tulsa, OK 74112

Price: \$525,000

Property Type: Retail

Property Subtype: Freestanding

Building Class: C

Sale Type: Investment

Cap Rate: 7.50%

Lot Size: 13,934 SF

Gross Leasable Area: 5,236 SF

No. Stories:

Year Built: 1938

Tenancy: Single

Parking Ratio: 1.18/1,000 SF

Zoning Description: CH

APN / Parcel ID: 15150-93-09-05120