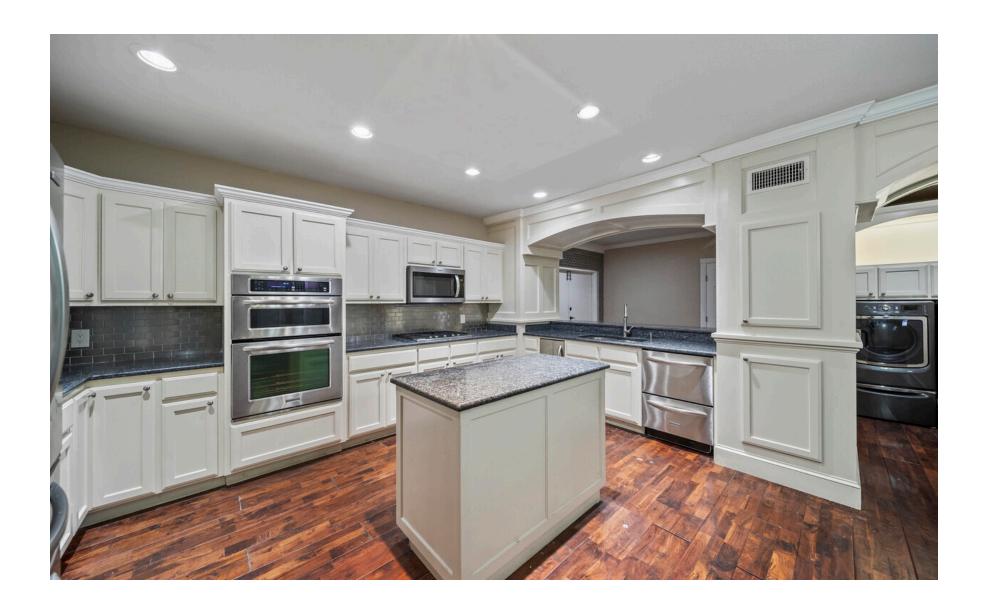

## 4702 E 11th St

4702 E 11th St, Tulsa, OK 74112

Price: \$525,000

Property Type: Retail

Property Subtype: Freestanding

Building Class: C

Sale Type: Investment

Cap Rate: 7.50%

Lot Size: 13,934 SF

Gross Leasable Area: 5,236 SF

No. Stories:

Year Built: 1938

Tenancy: Single

Parking Ratio: 1.18/1,000 SF

Zoning Description: CH

APN / Parcel ID: 15150-93-09-05120