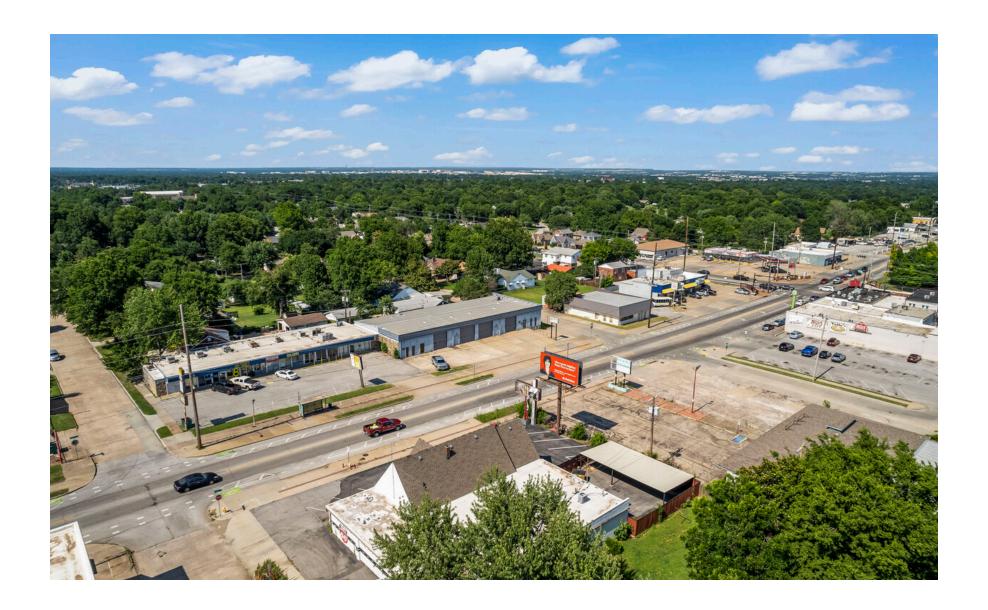

## 4702 E 11th St

4702 E 11th St, Tulsa, OK 74112

Price: \$525,000

Property Type: Retail

Property Subtype: Freestanding

Building Class: C

Sale Type: Investment

Cap Rate: 7.50%

Lot Size: 13,934 SF

Gross Leasable Area: 5,236 SF

No. Stories:

Year Built: 1938

Tenancy: Single

Parking Ratio: 1.18/1,000 SF

Zoning Description: CH

APN / Parcel ID: 15150-93-09-05120